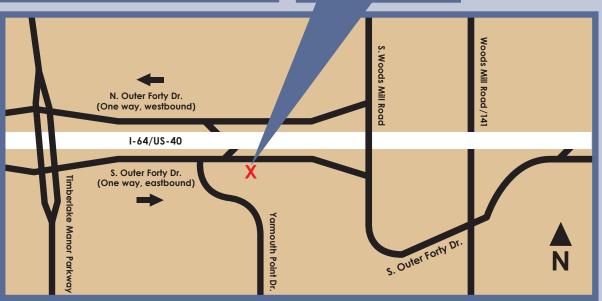

#### FROM THE EAST

Take I-64/US-40 West to Timberlake Manor Parkway (Exit 21). Turn left at Timberlake Manor Parkway and pass over I-64/US-40. Turn left onto S. Outer Forty Drive. Continue east past Yarmouth Point Drive. The next entrance on the right will be 14532 S. Outer Forty Drive. Follow signs to parking areas at the rear of the property.

#### **EXIT FACILITY TO I-64/US-40 EAST**

Turn right onto S. Outer Forty Drive. Follow S. Outer Forty Drive to the "T" in the road and turn right. Continue to follow S. Outer Forty/Woods Mill Road. At the stoplight intersection, go straight and merge onto I-64/US-40 East.

#### FROM THE WEST

Take I-64/US-40 East to Timberlake Manor Parkway (Exit 21). Merge onto S. Outer Forty Drive. On S. Outer Forty Drive, cross Timberlake Manor Parkway and continue east past Yarmouth Point Drive. The next entrance on the right will be 14532 S. Outer Forty Drive. Follow signs to parking areas at the rear of the property.

#### **EXIT FACILITY TO I-64/US-40 WEST**

Turn right onto S. Outer Forty Drive. Proceed to S. Woods Mill Road and turn left, crossing over I-64/US-40. Turn left onto N. Outer Forty Drive. Proceed on N. Outer Forty Drive to the intersection at Timberlake Manor Parkway.

Go straight and merge onto I-64/US-40 West.

If you have questions or need further assistance with directions, please call (314) 514-3500.