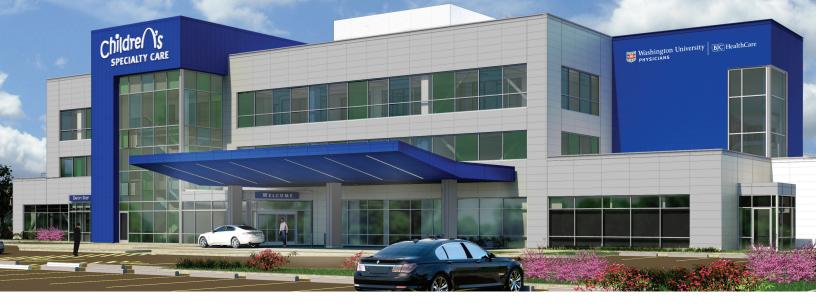

# Trusted **pediatric orthopedic care** that's *right* around the corner.

Expert care from **Washington University Orthopedics** is now more convenient than ever at the all-new St. Louis Children's Specialty Care Center — South County. Offering the latest and greatest in orthopedic care for kids, with a kind and compassionate approach for the youngest members of your family.

## St. Louis Children's Specialty Care Center – South County

5114 Midamerica Plaza, Suite 1E St. Louis, MO 63129 Free surface parking available