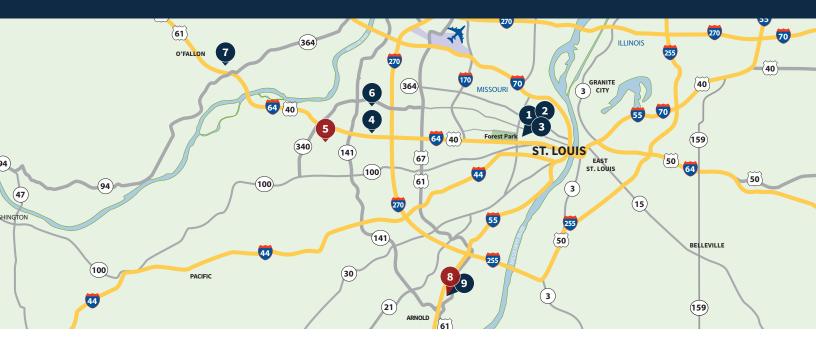

## Washington University Orthopedics Office Locations

#### Washington University Medical Campus

#### St. Louis Children's Hospital: Entrance C

One Children's Place, Suite 1B St. Louis, MO 63110 Parking and wayfinding on back

#### St. Charles County

#### Progress West Hospital Medical Office Building 1

20 Progress Point Parkway, Suite 114 O'Fallon, MO 63368 Free surface parking available

#### Center for Advanced Medicine: Entrance D

4921 Parkview Place, Suites 6A/6B/12A St. Louis, MO 63110 Parking and wayfinding on back

#### West St. Louis County

#### Washington University and Barnes-Jewish Orthopedic Center in Chesterfield

14532 South Outer Forty Drive, Suite 200 Chesterfield, MO 63017 Free surface parking available

#### South St. Louis County

#### Center for Advanced Medicine – South County

5201 Midamerica Plaza, Suite 1500 St. Louis, MO 63129 Free surface parking available

#### Shriners Hospitals for Children - St. Louis

4400 Clayton Åve. St. Louis, MO 63110 Free surface parking available

#### Barnes-Jewish West County Hospital Medical Office Building 4

1044 North Mason Rd., Suites 110/210 St. Louis, MO 63141 Parking and wayfinding on back

#### South St. Louis County - Coming Soon!

## St. Louis Children's Specialty Care Center – South County

5114 Midamerica Plaza, Suite 1E St. Louis, MO 63129 Free surface parking available